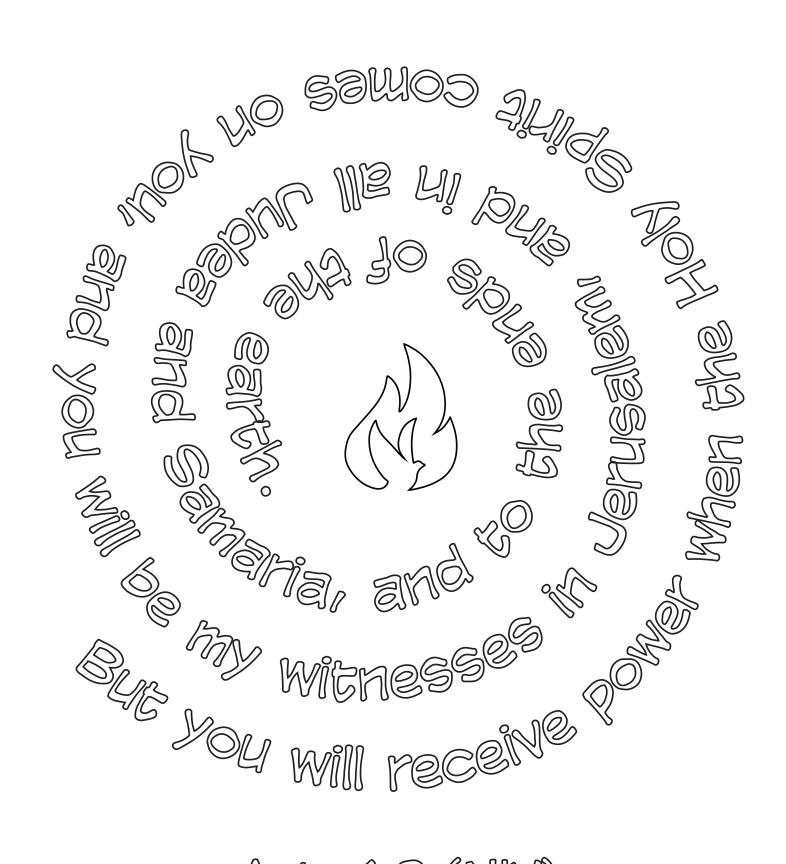

Acts 1:8 (NIV)

All of them Were filled with the Holy Spirit and began to speak in other tongues as the Spirit enabled them. Acts 2:4 (NIV)